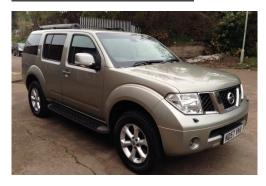

## Nissan Pathfinder 2.5

## Listing details

Ref: RF830230

Title: Nissan Pathfinder 2.5

Condition: Used

Manufacture Year: 2007

Price: 6,995

Body: Wagon

Transmission: Manual