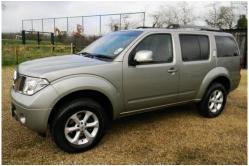

## Nissan Pathfinder 2.5

| Jame:       | Auto Sourcing UK   |
|-------------|--------------------|
| First Name: | Auto Sourcing      |
| Last Name:  | UK                 |
| Phone:      | +44 (773) 898-1634 |
| Country:    | United Kingdom     |
| City:       | Swindon            |
| Address:    | Auto Sourcing      |
| ZIP code:   | AUTO               |

## Listing details

| Ref:              | RF116761                                      |
|-------------------|-----------------------------------------------|
| Title:            | Nissan Pathfinder 2.5                         |
| Condition:        | Used                                          |
| Manufacture Year: | 2007                                          |
| Price:            | 6,995                                         |
| Body:             | Wagon                                         |
| Transmission:     | Manual                                        |
| Mileage:          | 134000 ft                                     |
| Fuel:             | Diesel                                        |
| Further Details:  | Metallic GREY, Four wheel-drive, Full Service |

History, Just Serviced, Birdview Satellite Navigation, Reversing Camera, Bluetooth system, 17" alloy wheels, Radio/6 CD autochanger, Dual zone climate control, Air conditioning, Reach adjustable steering wheel, Electronic Stability Programme plus, Roof rails, Thatcham Cat 1 Ultrasonic and Perimetric Alarm, Steering wheel audio controls, Electrically adjustable and heated door mirrors, Nissan Anti-Theft System immobiliser, Anti-slip regulation traction control, Driver seat height/lumbar adjustment. 7 seats