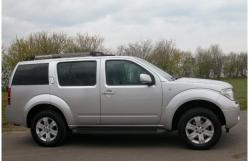

## Nissan Pathfinder 2.5

|  | Seller Info |                    |
|--|-------------|--------------------|
|  | Name:       | Auto Sourcing UK   |
|  | First Name: | Auto Sourcing      |
|  | Last Name:  | UK                 |
|  | Phone:      | +44 (773) 898-1634 |
|  | Country:    | United Kingdom     |
|  | City:       | Swindon            |
|  | Address:    | Auto Sourcing      |
|  | ZIP code:   | AUTO               |
|  |             |                    |

## Listing details

| Ref:              | RF124332                                            |
|-------------------|-----------------------------------------------------|
| Title:            | Nissan Pathfinder 2.5                               |
| Condition:        | Used                                                |
| Manufacture Year: | 2006                                                |
| Price:            | 7,995                                               |
| Body:             | Wagon                                               |
| Transmission:     | Automatic                                           |
| Mileage:          | 81000 ft                                            |
| Fuel:             | Diesel                                              |
| Further Details:  | Huge Specification, Full Leather Interior, 7 Seats, |

Colour Navigation System, Heated Electric Front Seats, Separate Front and Rear Climate Control Air Conditioning, Stunning Car, Part Exchange Welcome, £7,995