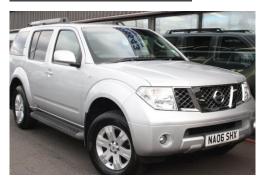

## Nissan Pathfinder 2.5

## Listing details

Ref: RF122548

Title: Nissan Pathfinder 2.5

Condition: Used

Manufacture Year: 2006

Price: 8,991

Body: Wagon

Transmission: Manual

Mileage: 64000 ft

Fuel: Diesel

Further Details: SILVER, Four wheel-drive, Leather upholstery,

Cruise control, Heated front seats, 17" alloy wheels, Electric front/rear windows, CD autochanger, Dual zone climate control, Memory for drivers seat/door mirrors, 8 way power adjust front passenger seat, Electronic Stability Programme, Roof rails, Alarm, Steering wheel audio controls, Colour coded power retractable mirrors, Electrically adjustable and heated door mirrors, Engine immobiliser, Driver seat height/lumbar adjustment. 7 seats, £8,991