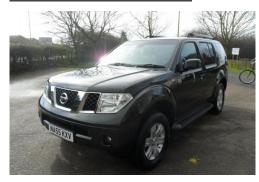

## Nissan Pathfinder 2.5

Ref: RF150830

Title: Nissan Pathfinder 2.5

Condition: Used

Manufacture Year: 2005

Price: 10,000

Body: Wagon

Transmission: Manual

Mileage: 59000 ft

Fuel: Diesel

Further Details: Leather upholstery, Cruise control, Heated front

seats, 17" alloy wheels, Electric front/rear windows, CD autochanger, Dual zone climate control, Memory for drivers seat/door mirrors, 8 way power adjust front passenger seat, Electronic Stability Programme, Roof rails, Alarm, Steering wheel audio controls, Colour coded power retractable mirrors, Electrically adjustable and heated door mirrors, Engine immobiliser, Driver seat height/lumbar adjustment. 7 seats, £10,000