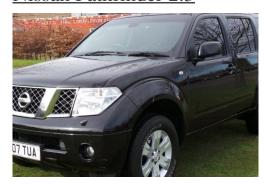

## Nissan Pathfinder 2.5

## Listing details

Ref: RF132453

Title: Nissan Pathfinder 2.5

Condition: Used

Manufacture Year: 2007

Price: 10,500

Body: Wagon

Transmission: Automatic

Mileage: 70600 ft

Fuel: Diesel

Further Details: Birdview satellite navigation with 7" colour screen,

DVD mapping, Leather upholstery, Electric tilt/slide sunroof, Xenon headlights, Bluetooth Telephone preparation, Cruise control, Colour rear view camera, Heated front seats, 17" alloy wheels, Electric front/rear windows, Radio/6 CD changer + MP3 Facility, Dual zone climate control, 8 way adjustable drivers seat, Memory for drivers seat/door mirrors, 4 way power adjust front passenger seat, Reach adjustable steering wheel, Electronic Stability Programme plus, Anti-slip regulation traction control, Roof rails, Thatcham Cat 1 Ultrasonic and Perimetric Alarm, Nissan Anti-Theft System immobiliser, Driver seat height/lumbar adjustment, Steering wheel audio controls. 7 seats,