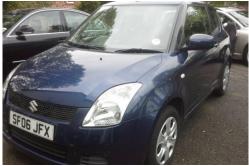

## Suzuki Swift 1.3

| Vame:       | Auto Sourcing UK   |
|-------------|--------------------|
| First Name: | Auto Sourcing      |
| Last Name:  | UK                 |
| Phone:      | +44 (773) 898-1634 |
| Country:    | United Kingdom     |
| City:       | Swindon            |
| Address:    | Auto Sourcing      |
| ZIP code:   | AUTO               |

## Listing details

| 8                 |                                                 |
|-------------------|-------------------------------------------------|
| Ref:              | RF211501                                        |
| Title:            | Suzuki Swift 1.3                                |
| Condition:        | Used                                            |
| Manufacture Year: | 2006                                            |
| Price:            | 2,600                                           |
| Body:             | Hatchback                                       |
| Transmission:     | Manual                                          |
| Mileage:          | 68000 ft                                        |
| Fuel:             | Petrol                                          |
| Further Details:  | BLUE, New Clutch Fitted Receipt Available, Next |

MOT due 06/04/2015, Tax expires 31/08/2014, Electric front windows, Radio/CD, Remote central door locking, Steering wheel audio controls, Heated electric door mirrors, Immobiliser, Height adjustable driver's seat. 4 seats, £2,600 ovno