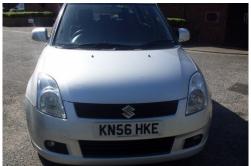

## Suzuki Swift 1.5

| Name:       | Auto Sourcing UK   |
|-------------|--------------------|
| First Name: | Auto Sourcing      |
| Last Name:  | UK                 |
| Phone:      | +44 (773) 898-1634 |
| Country:    | United Kingdom     |
| City:       | Swindon            |
| Address:    | Auto Sourcing      |
| ZIP code:   | AUTO               |

## Listing details

| Ref:              | RF856449                                         |
|-------------------|--------------------------------------------------|
| Title:            | Suzuki Swift 1.5                                 |
| Condition:        | Used                                             |
| Manufacture Year: | 2006                                             |
| Price:            | 3,250                                            |
| Body:             | Hatchback                                        |
| Transmission:     | Automatic                                        |
| Mileage:          | 70567 ft                                         |
| Fuel:             | Petrol                                           |
| Further Details:  | Electric front windows, Radio/CD, Remote central |

door locking, Steering wheel audio controls, Heated electric door mirrors, Immobiliser, Height adjustable driver's seat. 5 seats, £3,250