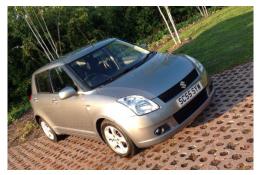

## Listing details

| Listing details   |                                             |
|-------------------|---------------------------------------------|
| Ref:              | RF175340                                    |
| Title:            | Suzuki Swift 1.5                            |
| Condition:        | Used                                        |
| Manufacture Year: | 2006                                        |
| Price:            | 3,250                                       |
| Body:             | Hatchback                                   |
| Transmission:     | Manual                                      |
| Mileage:          | 39000 ft                                    |
| Fuel:             | Petrol                                      |
| Further Details:  | GREY, Part exchange welcome, 12 months MOT, |

Tax expires 31/07/2014, Full service history, Excellent bodywork, Interior - Excellent Condition, Tyre condition Excellent, 15" alloy wheels, Electric front windows, Radio/CD, Remote central door locking, Steering wheel audio controls, Heated electric door mirrors, Immobiliser, Height adjustable driver's seat. 5 seats, £3,250