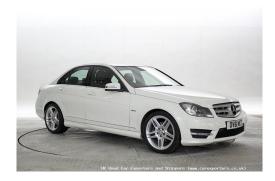

## Mercedes-Benz C200 2.2 CDi BlueEFF

Ref:

RF154527

Title: Mercedes-Benz C200 2.2 CDi BlueEFF

Condition: Used

Manufacture Year: 2012

Price: £ 12,499

Body: Sedan

Transmission: Manual

Mileage: 80,255 miles

Fuel: Diesel

Further Details:

Part Leather Trim, Satellite Navigation, Climate Control, 18 inch alloy wheels, ABS brakes with Traction Control,

Bluetooth, Central Locking, Cruise Control, Electric Mirrors, Parking Sensors, Multifunction Steering Wheel, Electric

Windows (Front & Rear), Power-Steering, Radio & CD-player, Rear Head-Rests, Aluminium Dash Trim, Xenon

Headlights, Climate Control Air Conditioning. 5 seats, Calcite White