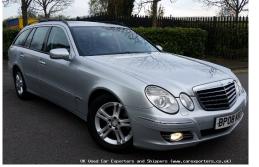

## Listing details

| Ref:              | RF959002                                      |
|-------------------|-----------------------------------------------|
| Title:            | Mercedes-Benz E Class 2.1 E220 CDI            |
| Condition:        | Used                                          |
| Manufacture Year: | 2008                                          |
| Price:            | £ 7,000                                       |
| Body:             | Hatchback                                     |
| Transmission:     | Manual                                        |
| Mileage:          | 111,000 miles                                 |
| Fuel:             | Diesel                                        |
| Further Details:  | Climate Control, Cruise Control, Alarm, Alloy |

Wheels (16in), Computer (Driver Information System), Electric Windows (Front/Rear), In Car Entertainment (Radio/CD), Paint Metallic, Rain Sensor, Tinted Glass, Tyre Pressure Control, Upholstery Cloth/Leather. 5 seats, SILVER