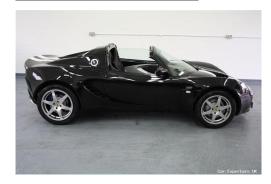

## Listing details

Ref: RF898123

Title: Lotus Elise 1.8 S 2dr

Condition: Used

Manufacture Year: 2006

Price: £ 16,993

Body: Convertible

Transmission: Manual