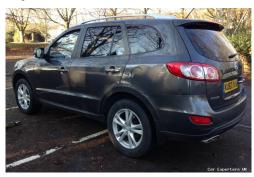

## Listing details

| Ref:              | RF175177                  |
|-------------------|---------------------------|
| Title:            | Hyundai Santa Fe 2.2 CRDi |
| Condition:        | Used                      |
| Manufacture Year: | 2009                      |
| Price:            | £ 4,500                   |
| Body:             | SUV                       |
| Transmission:     | Manual                    |
| Mileage:          | 128000 miles              |
| Fuel:             | Diesel                    |

Color: Grey

Further Details: Air conditioning, Alarm, Alloy wheels, CD Player, Cruise control, Electric door mirrors, Electric windows, Heated seats, Immobiliser, Leather seats, Parking aid, Airbags, Power steering, Remote central locking, Traction control, Folding rear seats, Child locks & Isofix system, 3x3 point rear seat belt.