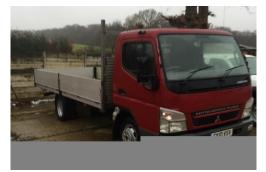

## Mitsubishi Canter 3.0TD 3C15 Dropside

| -           |                            |
|-------------|----------------------------|
| Seller Info |                            |
| Name:       | UK Car Exporters           |
| Email:      | sales@carexporters.co.uk   |
| First Name: | UK Car                     |
| Last Name:  | Exporters                  |
| Phone:      | +44 (292) 000-1863         |
| Website:    | http://carexporters.co.uk  |
| Country:    | United Kingdom             |
| City:       | Cardiff                    |
| Address:    | 28 Sophia House, Cathedral |
|             | Road, Cardiff              |
| ZIP code:   | CF11 9LJ                   |
|             |                            |

## Listing details

| Ref:              | RF192177                              |
|-------------------|---------------------------------------|
| Title:            | Mitsubishi Canter 3.0TD 3C15 Dropside |
| Condition:        | Used                                  |
| Manufacture Year: | 2010                                  |
| Price:            | £ 5,250                               |
| Body:             | Van                                   |
| Transmission:     | Manual                                |
| Mileage:          | 107000 miles                          |
| Fuel:             | Diesel                                |

Color:RedFurther Details:Dropside, Mitsubishi fuso canter 3c15/ 34 lwb 6<br/>speed dropside lorry 3500 kg gross 2 owners 107132<br/>miles body 15ft2x7ft2 Full MOT Looks and drives<br/>perfect new brakes and discs well maintained lovely<br/>lorry.