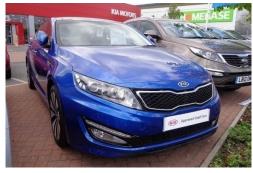

## Listing details

| 8                 |                                                   |
|-------------------|---------------------------------------------------|
| Ref:              | RF615185                                          |
| Title:            | KIA Optima 1.7                                    |
| Condition:        | Used                                              |
| Manufacture Year: | 2012                                              |
| Price:            | 16,495                                            |
| Body:             | Sedan                                             |
| Transmission:     | Automatic                                         |
| Mileage:          | 11182 ft                                          |
| Fuel:             | Diesel                                            |
| Further Details:  | 4 Doors, Automatic, Saloon, Diesel, 11,182 miles, |

Blue, 1 Owner(s), Leather, Black Leather, Alarm, Anti-lock Brake System, Automatic headlights, Bluetooth with voice recognition control, Brake Assist, Cruise control, Curtain airbags, Driver and passenger airbags, Electrically adjustable driver's seat, Emergency Stop Signalling (ESS), Front fog lights, Heated front seats, Rain sensor windscreen wipers, Reverse parking aid, Side airbags, Stereo radio/CD player and mp3 facility, UV reducing solar glass, Vehicle Stability Management (VSM), 18" alloy wheels, Active front headrest system, Advanced reversing camera system, Automatic defog system, Automatic dimming rear view mirror, Chrome exhaust finish, Cornering lights, Dual automatic air conditioning, Electric windows, Tinted glass