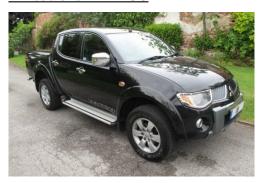

## Listing details

Ref: RF213569

Title: Mitsubishi L200

Condition: Used

Manufacture Year: 2008

Price: 6,995

Body: Pickup

Transmission: Automatic

Mileage: 106000 ft

Fuel: Diesel

Further Details: Mitsubishi L200 Double Cab DI-D Warrior 4WD

Auto 134Bhp 2008 - Black. 10 months MOT, leather

interior, air conditioning, electric windows and

mirrors, central locking.