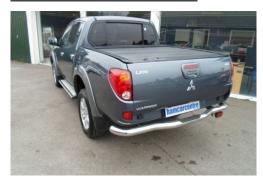

## Listing details

Ref: RF100940

Title: Mitsubishi L200 2.5D

Condition: Used

Manufacture Year: 2008

Price: 7,990

Body: Pickup

Transmission: Automatic

Mileage: 95883 ft

Fuel: Diesel

Further Details:

Mitsubishi L200 DOUBLE CAB DI-D WARRIOR NEW SHAPE 4WD AUTO 134BHP 2.5 5dr - Grey, 1 owner, FULL MITSUBISHI SERVICE HISTORY, Titanium Grey Metallic with Full Black Leather, Roller Shutter, Fully Load Lined, Climate Control with Ice Cold Air Conditioning, Electric Windows, Electric Heated Mirrors, ABS, Traction Control, Chrome Bars, Privacy Glass, Side Steps,