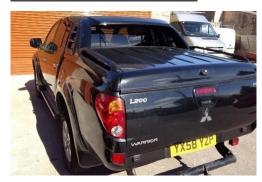

## Listing details

Ref: RF749370

Title: Mitsubishi L200 2.5D

Condition: Used

Manufacture Year: 2008

Price: 7,995

Body: Pickup

Transmission: Automatic

Mileage: 54000 ft

Fuel: Diesel

Further Details: Mitsubishi L200 Double Cab DI-D Warrior 4WD

Auto 134Bhp 2008 - 4 Doors, Auto 5 speed, All Terrain, Diesel, 57,000 miles, Metallic Black, Warrior Double Cab, Alloy Wheels, Front Fog Pin Spots, Factory Fitted Aluminium Side Steps, Factory Fitted Steel Sports Roll Bar, Roller Shutter/Lock, Load Liner, Rear Privicy Glass, Remote Central