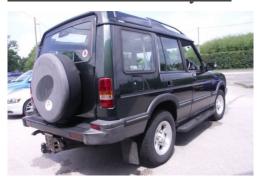

## Land Rover Discovery 2.5

## Listing details

Ref: RF625178

Title: Land Rover Discovery 2.5

Condition: Used

Manufacture Year: 1996

Price: 1,490

Body: SUV

Transmission: Automatic

Mileage: 185000 ft

Fuel: Diesel

Further Details: LAND ROVER DISCOVERY 4X4, 7 seater, Long

MOT, Full service history, Warranted low mileage for engine go on for ages, 5 Door Estate, Blue, Diesel, Manual, Drives really good and pulls like a train, Spare wheel, 2 keys, Tow bar, Radio/CD, Sunroof, Roof rails, Alloy wheels, Power assisted steering, Needs abit of tlc hence low price