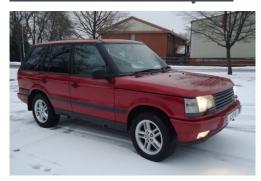

## Land Rover Discovery 2.5

## Listing details

Ref: RF155308

Title: Land Rover Discovery 2.5

Condition: Used

Manufacture Year: 2000

Price: 2,990

Body: SUV

Transmission: Automatic

Mileage: 160000 ft

Fuel: Petrol

Further Details: Cruise control, Air conditioning, Alloy wheels,

Remote central locking, Front electric windows, Rear electric windows, Electric mirrors, Leather seats, Heated seats, Heated screen, Computer, Driver airbag, Passenger airbag, Side airbags, ABS, Anti theft system, Foglights, Head restraints, Headlight washers, Adjustable steering column/wheel, Metallic paintwork, Colour coding - Body, Adjustable seats, Power assisted steering, Radio, Self levelling suspension, Spoiler, Sunroof, Tinted glass, Traction control