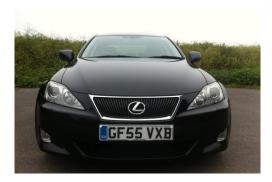

## Lexus IS 250 2.5

## Listing details

Ref: RF159390

Title: Lexus IS 250 2.5

Condition: Used

Manufacture Year: 2005

Price: 5,489

Body: Sedan

Transmission: Manual

Mileage: 138,000 ft

Fuel: Petrol

Further Details: STUNNING COLOUR SCHEME METALIC

BLACK WITH FULL BLACK INTERIOR +
VERY TIDY INSIDE AND OUT + DRIVES
SUPERB + MASSIVE SPEC SE-L + FULL
SCREEN COLOUR SAT NAV + REAR BLIND +
KEYLESS ENTRY + PUSH BUTTON START +
AIR COOLED SEATS + REVERSE CAMERA +
CD PALYER / CHANGER + RADIO + ELECTRIC
WINDOWS + ELECTRIC MIRRORS +
ELECTRIC FOLDING MIRRORS + FULL
LEATHER SEATS + HEATED SEATS + TWIN
AIRBAGS + ABS + LEATHER STEERING
WHEEL AND GEAR STICK + ALLOYS +
FRONT AND REAR PARKING SENSORS +
EXNON HEADLIGHTS + HEADLIGHT
WASHERS + CRUISE CONTROL