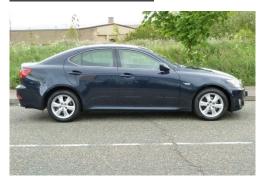

## Lexus IS 250 2.5

## Listing details

Ref: RF430326

Title: Lexus IS 250 2.5

Condition: Used

Manufacture Year: 2005

Price: 6,000

Body: Sedan

Transmission: Manual

Mileage: 62,000 ft

Fuel: Petrol

Further Details: Canterbury Blue Metallic Metallic, Air

Conditioning, Full Service History, Anti-Lock Brakes, Cruise Control, Mileage Verified, Multiple Airbags, Passenger Airbag, Power Assisted Steering, Vehicle Stability Control, Alarm, CD Autochanger, Driver's Airbag, Alloy Wheels, Central Locking, Electric Windows, Immobiliser