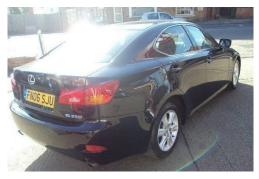

## Lexus IS 250 2.5

| Seller Info<br>Name: | Auto Finders UK    |
|----------------------|--------------------|
| First Name:          | Auto Finders       |
| Last Name:           | UK                 |
| Phone:               | +44 (773) 898-1635 |
| Country:             | United Kingdom     |
| City:                | Durham             |
| Address:             | Auto Finders       |
| ZIP code:            | AUTO               |

## Listing details

| Libring actuils   |                                            |
|-------------------|--------------------------------------------|
| Ref:              | RF172305                                   |
| Title:            | Lexus IS 250 2.5                           |
| Condition:        | Used                                       |
| Manufacture Year: | 2006                                       |
| Price:            | 6,295                                      |
| Body:             | Sedan                                      |
| Transmission:     | Manual                                     |
| Mileage:          | 40,000 ft                                  |
| Fuel:             | Petrol                                     |
| Further Details:  | ABS, Adjustable seats, Adjustable steering |