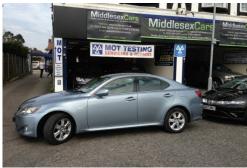

## Lexus IS 250 2.5

| ame:        | Auto Finders UK    |
|-------------|--------------------|
| First Name: | Auto Finders       |
| Last Name:  | UK                 |
| Phone:      | +44 (773) 898-1635 |
| Country:    | United Kingdom     |
| City:       | Durham             |
| Address:    | Auto Finders       |
| ZIP code:   | AUTO               |

## Listing details

| Ref:              | RF131320                                   |
|-------------------|--------------------------------------------|
| Title:            | Lexus IS 250 2.5                           |
| Condition:        | Used                                       |
| Manufacture Year: | 2007                                       |
| Price:            | 6,788                                      |
| Body:             | Sedan                                      |
| Transmission:     | Automatic                                  |
| Mileage:          | 70,000 ft                                  |
| Fuel:             | Petrol                                     |
| Further Details:  | ABS, Adjustable seats, Adjustable steering |