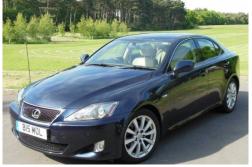

## Title: Lexus IS 250 2.5

RF245250

Condition: Used

Manufacture Year: 2005

Price: 6,985

Body: Sedan

Transmission: Automatic

Mileage: 79,000 ft

Fuel: Petrol

Further Details: Cream Leather Interior, Keyless entry, ABS, Air

conditioning, Alloy wheels, Climate Control, Computer, Cruise control, Driver airbag, Electric mirrors, Electric windows, Heated screen, Heated seats, Park distance control, Passenger airbag, Remote locking, Side airbags, Radio/CD, 3x3 point rear seat belts.