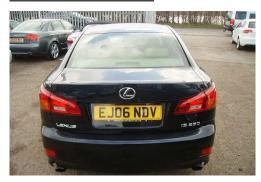

## Lexus IS 250 2.5

## Listing details

Ref: RF782703

Title: Lexus IS 250 2.5

Condition: Used

Manufacture Year: 2006

Price: 6,990

Body: Sedan

Transmission: Manual

Mileage: 50,000 ft

Fuel: Petrol

Further Details: Metallic Blue, With contrasting magnolia leather

trim,6 speed manual gearbox,heated seats, airconditioned seats, radio stereo cd player, switchable passenger airbag, multifunction 3 spoke sports leather steering wheel, cruise control, electric windows, electric folding door mirrors, storage pack, interior light pack, vanity mirrors, airbags all round, cupholders, keyless entry, keyless powerstart, centre armrest with storage,rear child isofix,rear centre armres,rear head restraints, clock computer outside temperature gauge, etcs snow control, traction control, tilt wheel adjustment, electric seats, remote central locking alarm immobiliser,rear privacy glass,17inch multispoke sport alloy wheels, chrome surround front grill, front and rear fog lights, cupholders, rear high level brake lights, overmats, drivers tool kit