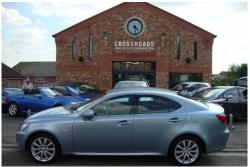

## Lexus IS 250 2.4

| Name:       | Auto Finders UK    |
|-------------|--------------------|
| First Name: | Auto Finders       |
| Last Name:  | UK                 |
| Phone:      | +44 (773) 898-1635 |
| Country:    | United Kingdom     |
| City:       | Durham             |
| Address:    | Auto Finders       |
| ZIP code:   | AUTO               |

## Listing details

| Ref:              | RF186189                            |
|-------------------|-------------------------------------|
| Title:            | Lexus IS 250 2.4                    |
| Condition:        | Used                                |
| Manufacture Year: | 2007                                |
| Price:            | 7,250                               |
| Body:             | Sedan                               |
| Transmission:     | Manual                              |
| Mileage:          | 40,000 ft                           |
| Fuel:             | Petrol                              |
| Further Details:  | FULL LEATHER WITH ELECTRIC HEATED & |

AIR CONDITIONED SEATS, CRUISE & CLIMATE CONTROL AIR CON, ELECTRIC HEATED FOLDING MIRRORS, 17" ALLOYS, 6 SPEED MANUAL GEARBOX, RADIO/CD/MULTICHANGER, TRACTION CONTROL, ONBOARD COMPUTER