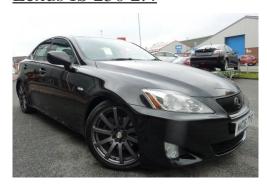

## Lexus IS 250 2.4

## Listing details

Ref: RF817030

Title: Lexus IS 250 2.4

Condition: Used

Manufacture Year: 2006

Price: 6,744

Body: Sedan

Transmission: Manual

Mileage: 56,000 ft

Fuel: Petrol

Further Details: Black Cloth Interior, Dual Zone Digital Climate

Control Air-Conditioning, 18" HEI Racing Alloy Wheels With Nearly New Tyres, Premium Sound System With Radio / Front Loading 6 CD Player With 13 Speakers, Heated Electric Folding Door Mirrors, 4 x Electric Windows, Boot Lip Spoiler, Keyless Entry With Push Button Start, Remote Central Locking With Built In Engine Immobiliser (2 Key Fobs), Cruise Control, Auto Light Activated Headlights, Traction Control, Front Driving Lamps, Power Steering, A.B.S, Driver, Passenger, Side Impact And Knee Air-Bags