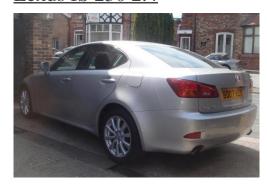

## Lexus IS 250 2.4

## Listing details

Ref: RF907399

Title: Lexus IS 250 2.4

Condition: Used

Manufacture Year: 2007

Price: 7,499

Body: Sedan

Transmission: Manual

Mileage: 47,000 ft

Fuel: Petrol

Further Details: FULL BLACK HEATED/ELECTRIC SPORTS

LEATHER INTERIOR, VERY LOW MILES, KEYLESS GO, FULL BLACK HEATED/ELECTRIC SPORTS INTERIOR, DUAL CLIMATE A/C, CRUISE CONTROL, POWER ASSISTED STEERING, 6 SPEED, PARK ASSIST FRONT AND REAR