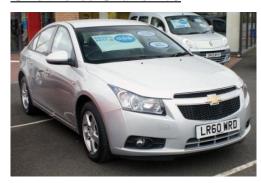

## Chevrolet Cruze 1.6

## Listing details

Ref: RF137406

Title: Chevrolet Cruze 1.6

Condition: Used

Manufacture Year: 2010

Price: 6,588

Body: Sedan

Transmission: Manual

Mileage: 23866 ft

Fuel: Petrol

Further Details: 4 Doors, Manual, Saloon, Petrol, 23,866 miles,

Silver, 2 Owner(s), 16" alloy wheels, Trip computer, Rear Park assist, Steering column with mounted audio controls, Radio/CD, Auxiliary input socket, 4 speakers, Front fog lamps, Front and rear electric windows, Electrically adjustable and heated door mirrors, Tilt/telescopic steering column, Leather steering wheel, Leather gearknob, Air conditioning, 60/40 split rear seats, 4 way adjustable driver and front passenger's seat, 12V power point front/rear, ABS, Electronic stability control, Driver/front passenger side airbags, Thatcham Cat 2 engine immobiliser, Remote central locking