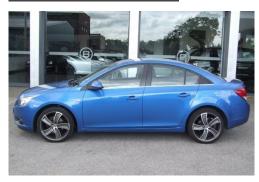

Ref: RF668627

Title: Chevrolet Cruze 2.0

Condition: Used

Manufacture Year: 2010

Price: 6,995

Body: Sedan

Transmission: Manual

Mileage: 55000 ft

Fuel: Diesel

Further Details: A stunning Chevrolet in Morrocan Blue with Main

Dealer Service History. with upgraded alloys, sat nav and a two tone cloth interior. also includes ABS, Alloy wheels, Cruise control, Front armrest, Folding rear seats, Immobiliser, Rear armrest, Rear headrests, Side airbags, Radio/CD Multichanger, Traction control, Front head restraints, Electric door mirrors, Reverse parking aid, 3x3 point rear seat belts, Rear electric windows, Remote central locking, Front electric windows, Heated door mirrors, Steering wheel rake adjustment, Full size spare wheel, Cloth seat trim, PAS, Trip computer, Isofix child seat anchor points, Steering wheel reach adjustment, Audio remote control, Solid Paint, Front fog lights