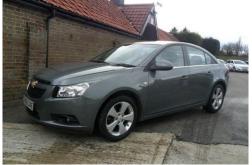

## Chevrolet Cruze 2.0

| Name:       | Auto Sourcing UK   |
|-------------|--------------------|
| First Name: | Auto Sourcing      |
| Last Name:  | UK                 |
| Phone:      | +44 (773) 898-1634 |
| Country:    | United Kingdom     |
| City:       | Swindon            |
| Address:    | Auto Sourcing      |
| ZIP code:   | AUTO               |

## Listing details

| U                 |                                                                                                                                               |
|-------------------|-----------------------------------------------------------------------------------------------------------------------------------------------|
| Ref:              | RF134627                                                                                                                                      |
| Title:            | Chevrolet Cruze 2.0                                                                                                                           |
| Condition:        | Used                                                                                                                                          |
| Manufacture Year: | 2011                                                                                                                                          |
| Price:            | 7,500                                                                                                                                         |
| Body:             | Sedan                                                                                                                                         |
| Transmission:     | Automatic                                                                                                                                     |
| Fuel:             | Petrol                                                                                                                                        |
| Further Details:  | in met grey, air con, airbags x6, alloys, CD player,<br>cruise control, Parktronic, **Chevrolet service<br>history 3 stamps** priced at only. |