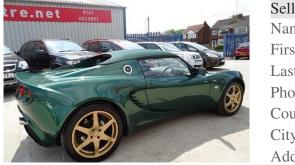

## Lotus Elise 1.8

| Seller Info<br>Name: | Auto Finders UK    |
|----------------------|--------------------|
|                      |                    |
| First Name:          | Auto Finders       |
| Last Name:           | UK                 |
| Phone:               | +44 (773) 898-1635 |
| Country:             | United Kingdom     |
| City:                | Durham             |
| Address:             | Auto Finders       |
| ZIP code:            | AUTO               |

## Listing details

| Ref:              | RF124654               |
|-------------------|------------------------|
| Title:            | Lotus Elise 1.8        |
| Condition:        | Used                   |
| Manufacture Year: | 2002                   |
| Price:            | 11,999                 |
| Body:             | Convertible            |
| Transmission:     | Manual                 |
| Mileage:          | 58,000 ft              |
| Fuel:             | Petrol                 |
| Further Details:  | Lotus Elise 1.8 16V 2D |