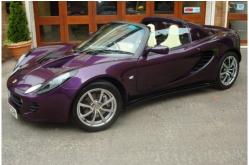

## Listing details

| Ref:              | RF182507                            |
|-------------------|-------------------------------------|
| Title:            | Lotus Elise 1.8                     |
| Condition:        | Used                                |
| Manufacture Year: | 2005                                |
| Price:            | 16,000                              |
| Body:             | Convertible                         |
| Transmission:     | Manual                              |
| Mileage:          | 29,000 ft                           |
| Fuel:             | Petrol                              |
| Further Details:  | ANTHRACITE ALLOYS, CENTRAL LOCKING, |

COLOUR CODED HARD TOP WITH COVER, CREAM LEATHER INTERIOR, ELECTRIC WINDOWS, FULLY CARPETED, INDUCTION KIT, JANSPEED EXHAUST, PRO BAX SPORTS SEATS, SONY MUSIC UPGRADE WITH MP3 PLAYER AND BLUE TOOTH, TRACKER, SIDE SKIRTS / SILL PROTECTORS.