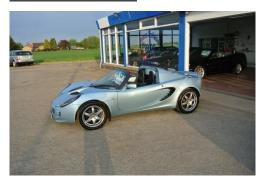

## Lotus Elise 1.8

## Listing details

Ref: RF100571

Title: Lotus Elise 1.8

Condition: Used

Manufacture Year: 2008

Price: 17,495

Body: Convertible

Transmission: Manual

Mileage: 39,750 ft

Fuel: Petrol

Further Details: REMOTE CENTRAL

LOCKING, ALARM/IMMOBILISER, ELECTRIC
WINDOWS, ELECTRIC MIRRORS, FULL BLACK
LEATHER SEATS, HEATED REAR
SCREEN, LEATHER STEERING
WHEEL, MOHEAD ROOF, ALLOY
WHEEL, ABS, AIR/BAGS, AIR/CON, SUPER
ALPINE CD/RADIO WITH IPOD CONECTION