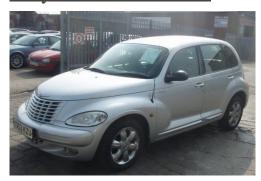

## Chrysler PT Cruiser 2.0

Ref: RF501071

Title: Chrysler PT Cruiser 2.0

Condition: Used

Manufacture Year: 2003

Price: 1,090

Body: Wagon

Transmission: Automatic

Mileage: 62000 ft

Fuel: Petrol

Further Details: Standard Features - ABS, Air conditioning, Alloy

wheels, Cruise control, Folding rear seats, Lumbar support, Immobiliser, Passenger airbag, Radio/Cassette, Radio/CD, Rear headrests, Side airbags, Traction control, Drivers airbag, Electric door mirrors, Front electric windows, Front fog lights, Front head restraints, PAS, Rear electric windows, Steering wheel rake adjustment, 3x3 point rear seat belts, Body coloured bumpers, Alarm, Heated front seat