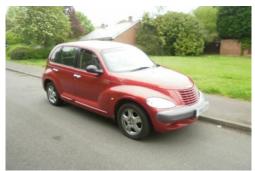

## Listing details

| Ref:              | RF201679                                        |
|-------------------|-------------------------------------------------|
| Title:            | Chrysler PT Cruiser 2.0                         |
| Condition:        | Used                                            |
| Manufacture Year: | 2001                                            |
| Price:            | 1,195                                           |
| Body:             | Wagon                                           |
| Transmission:     | Manual                                          |
| Mileage:          | 59700 ft                                        |
| Fuel:             | Petrol                                          |
| Further Details:  | Door Estate, Red, Petrol, Manual,cruse controol |

Drivers airbag, Passenger airbag, Traction control, Alloy wheels, ABS, Lumbar support. chrome wheels new mot tax to November service history stamps to 41000 old mots swade/leather trim very good condition in and out drives good