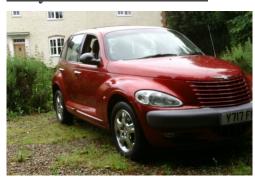

## Chrysler PT Cruiser 2.0

## Listing details

Ref: RF537952

Title: Chrysler PT Cruiser 2.0

Condition: Used

Manufacture Year: 2001

Price: 1,200

Body: Wagon

Transmission: Manual

Mileage: 52000 ft

Fuel: Petrol

Further Details: . Brown Full leather Interior, Standard Features - Air

conditioning, Cruise control, Driver's lumbar support, Heated front seats, Power/heated/retractable door mirrors, Radio/cassette/single CD, Remote control Thacham category 1 alarm/immobiliser, Tilt adjustable steering column, Traction control,