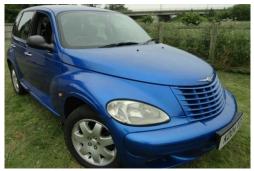

## Chrysler PT Cruiser 2.2

| Seller Info |                    |
|-------------|--------------------|
| Name:       | Auto Sourcing UK   |
| First Name: | Auto Sourcing      |
| Last Name:  | UK                 |
| Phone:      | +44 (773) 898-1634 |
| Country:    | United Kingdom     |
| City:       | Swindon            |
| Address:    | Auto Sourcing      |
| ZIP code:   | AUTO               |
|             |                    |

## Listing details

| Ref:              | RF169432                                          |
|-------------------|---------------------------------------------------|
| Title:            | Chrysler PT Cruiser 2.2                           |
| Condition:        | Used                                              |
| Manufacture Year: | 2004                                              |
| Price:            | 1,495                                             |
| Body:             | Wagon                                             |
| Transmission:     | Manual                                            |
| Mileage:          | 83000 ft                                          |
| Fuel:             | Diesel                                            |
| Further Details:  | ABS, Air conditioning, Alloy wheels, Folding rear |

seats, Immobiliser, Passenger airbag, Radio/CD, Rear headrests, Side airbags, Traction control, PAS, Rear wiper, Cloth seat trim, Alarm, Drivers airbag, Rear electric windows, Solid Paint, Front electric windows, Front fog lights, Body coloured bumpers, Steering wheel rake adjustment, 3x3 point rear seat belts, Electric door mirrors, Front head restraints.