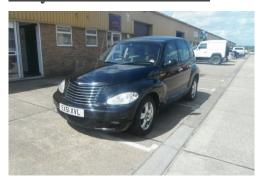

## Chrysler PT Cruiser 2.0

## Listing details

Ref: RF353622

Title: Chrysler PT Cruiser 2.0

Condition: Used

Manufacture Year: 2001

Price: 1,694

Body: Wagon

Transmission: Automatic

Mileage: 62000 ft

Fuel: Petrol

Further Details: 5 Doors, Automatic, Estate, Petrol, 62,000 miles,

Metallic Black. One years mot given, ABS, Air conditioning, Alloy wheels, Cruise control, Folding rear seats, Lumbar support, Immobiliser, Passenger airbag, Radio/Cassette, Radio/CD, Rear headrests, Side airbags, Traction control, Drivers airbag, Electric door mirrors, Front electric windows, Front fog lights, Front head restraints, PAS, Rear electric windows, Steering wheel rake adjustment, 3x3 point rear seat belts, Alarm, Heated front seat