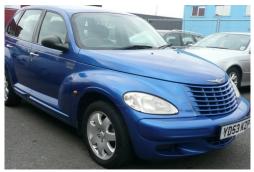

## Listing details

| Ref:              | RF199081                                            |
|-------------------|-----------------------------------------------------|
| Title:            | Chrysler PT Cruiser 2.0                             |
| Condition:        | Used                                                |
| Manufacture Year: | 2003                                                |
| Price:            | 1,725                                               |
| Body:             | Wagon                                               |
| Transmission:     | Manual                                              |
| Mileage:          | 72000 ft                                            |
| Fuel:             | Petrol                                              |
| Further Details:  | Lightning Blue Metallic. Excellent Condition Inside |

& Out. Very High Spec with 4 x Electric Windows, Electric Mirrors that also Electronically Fold Closed, Remote Central Locking (with spare Remote), Alloys, CD Player, Air Conditioning, Immobiliser, Front Fog Lights, Armrests, Multiple Airbags, ABS, PAS, ISOFIX, 3x3 Rear Seatbelts. Full Handbooks, Radio Codes, Genuine Mats Fitted Throughout, Plus Lots More. Part Exchange Welcome, Credit & Debit Cards Accepted, Warranty's Available. Hpi Clear,