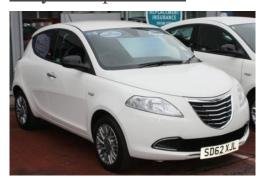

## Chrysler Ypsilon 1.2

## Listing details

Ref: RF815461

Title: Chrysler Ypsilon 1.2

Condition: Used

Manufacture Year: 2012

Price: 8,000

Body: Hatchback

Transmission: Manual

Mileage: 3,025 ft

Fuel: Petrol

Further Details: Trip computer, Dual drive PAS, Radio/CD + MP3,

Tinted glass, Rear window defroster, Rear roof spoiler, Manual folding door mirrors, Front and rear intermittent wipers, Follow me home headlights, Electric front windows, Electric adjustable heated door mirrors, Daytime running lights, Body colour door handles, Body colour bumpers, Automatic activation of hazard warning lights, Sunvisors with vanity mirrors, Storage pockets, Satin silver colour air vents, Satin silver accents on steering wheel, Rear headrests, Reading lights, Luxury carpet, Leather steering wheel, Leather gearlever gaiter, Isofix child seat preparation, Illuminated boot, Glovebox, Driver's seat height adjustment, Cupholder, Chrome interior door handles