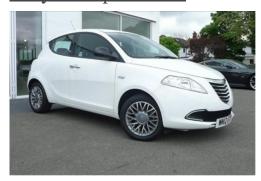

## Chrysler Ypsilon 1.2

Seller Info

Name: Auto Finders UK First Name: Auto Finders

Last Name: UK

Phone: +44 (773) 898-1635 Country: United Kingdom

City: Durham

Address: Auto Finders

ZIP code: AUTO

## Listing details

Ref: RF119420

Title: Chrysler Ypsilon 1.2

Condition: Used

Manufacture Year: 2012

Price: 8,000

Body: Hatchback

Transmission: Manual