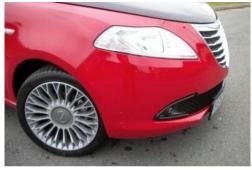

## Listing details

| Ref:              | RF114882                                   |
|-------------------|--------------------------------------------|
| Title:            | Chrysler Ypsilon 1.2                       |
| Condition:        | Used                                       |
| Manufacture Year: | 2013                                       |
| Price:            | 8,450                                      |
| Body:             | Hatchback                                  |
| Transmission:     | Manual                                     |
| Mileage:          | 5,000 ft                                   |
| Fuel:             | Petrol                                     |
| Further Details:  | Volcano Black/Clay Red, 16" Y Design Alloy |

Wheels, 360\* Wrapround Hi-Fi System, Technology Pack - Blue&Me Phone Connection with USB MyPort and Steering Wheel Controls, Air Conditioning, Front Fog Lights, Colour Coded Side Skirts, Rear Seat (60/40), 3rd Rear Seat Belt, Stop & Start, City Steering, Remote Keyless Entry, Rear Spoiler