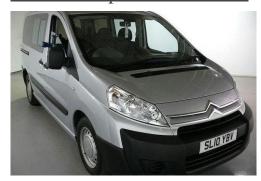

## Citroen Dispatch Combi 1.6

## Listing details

Ref: RF802702

Title: Citroen Dispatch Combi 1.6

Condition: Used

Manufacture Year: 2010

Price: 12,900

Body: Wagon

Transmission: Manual

Mileage: 9,000 ft

Fuel: Diesel

Further Details: Wheelchair Accessible Ramp, 7 Seats including

Wheel chair, a Fantastic example, ABS, Lumbar support, Immobiliser, Radio/CD, Audio remote control, Drivers airbag, Height adjustable drivers seat, 3x3 point rear seat belts, Cloth seat trim, Front electric windows, Front head restraints, PAS, Remote central locking, Steering wheel rake adjustment, Trip computer, Full size spare wheel.