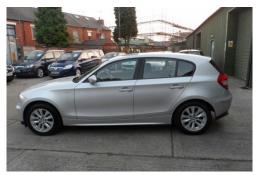

## Listing details

| Ref:              | RF113117                                         |
|-------------------|--------------------------------------------------|
| Title:            | BMW 1 SERIES 2.0                                 |
| Condition:        | Used                                             |
| Manufacture Year: | 2006                                             |
| Price:            | 5,290                                            |
| Body:             | Hatchback                                        |
| Transmission:     | Manual                                           |
| Mileage:          | 100,000 ft                                       |
| Fuel:             | Diesel                                           |
| Further Details:  | Alloy wheels, Air conditioning, Central locking, |

Cloth upholstery, Climate Control, Driver airbag, Remote locking, Remote central locking, Park distance control, Power assisted steering, Electric mirrors, Electric windows, Computer, Anti theft system, Front armrest, Folding rear seats, Immobiliser, Passenger airbag, Radio/CD, Rear headrests, Side airbags, Traction control, ABS, 3x3 point rear seat belts, Electric door mirrors, Steering wheel rake adjustment, Steering wheel reach adjustment, Service indicator, Reverse parking aid, Trip computer, Cloth seat trim, Front fog lights, Drivers airbag, Rear wiper, Alarm, Front electric windows, Height adjustable drivers seat, Solid Paint, PAS, Audio remote control