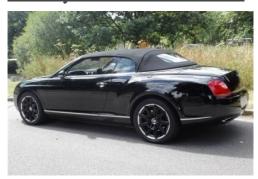

## Bentley Continental Gtc 6.0

## Listing details

Ref: RF121363

Title: Bentley Continental Gtc 6.0

Condition: Used

Manufacture Year: 2006

Price: 54,950

Body: Convertible

Transmission: Automatic